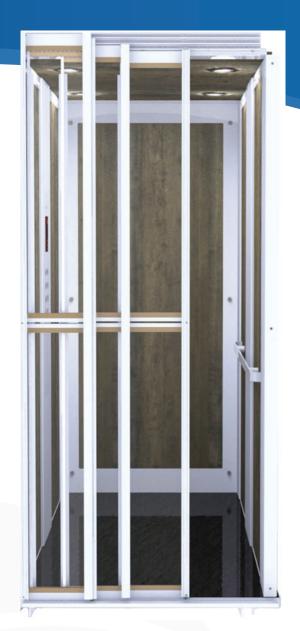

# **Victorian Elevator**

**Live in comfort at home.** The Victorian Elevator offers a smooth and comfortable run. With its wide range of cab styles and designs, the Victorian uses quality material, wood finishes, and fixtures to create the perfect elevator for you and your home.

### **Premium Materials**

Attention to detail is reflected in the choice of premium materials offer a finished and superior product.

### **Cabin Finishes**

Wood veneer offers a sleek wood option or a base for a cabinet finisher to add moldings to match any home decor.

**Note:** the ceiling finish will be the same as the cabin finish.