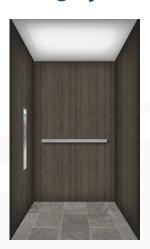

### **Cabin Finishes**

Wood veneer offers a sleek wood option or a base for a cabinet finisher to add moldings to match any home decor.

**Note:** the ceiling finish will be the same as the cabin finish.

### **Ceiling Lighting**

Two Recessed LED Lights (Standard)

Four Recessed LED Lights