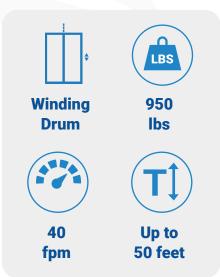

### **Standard Features Included:**

Power Supply Power unit adaptable to any home

power source, 220/1

**Drive System** Winding Drum

Max. Capacity 950 lbs (subject to local jurisdiction)

Stops 4

**Travel Speed** 40 fpm (subject to local jurisdiction)

**Travel Height** 50 feet (subject to local jurisdiction)

Safety Features Emergency lighting, emergency

lowering with DC backup, emergency stop alarm